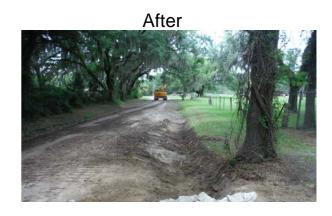

## Beaufort County Public Works Stormwater Infrastructure

Project Summary

Project Summary: Jenkins Port Road Activity: Routine/Preventive Maintenance

Narrative Description of Project: Completion: Jun-15

Project improved 198 L.F. of drainage system. Cleaned out 150 L.F. of roadside ditch. Upsized (2) driveway pipes. Installed rip rap for erosion control.