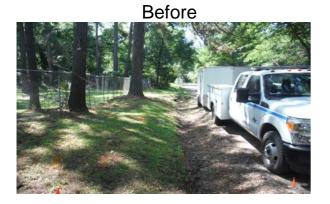

## Beaufort County Public Works Stormwater Infrastructure

Project Summary

Project Summary: Jenkins Port Road Activity: Routine/Preventive Maintenance

Narrative Description of Project: Completion: Jun-15

Project improved 198 L.F. of drainage system. Cleaned out 150 L.F. of roadside ditch. Upsized (2) driveway pipes. Installed rip rap for erosion control.