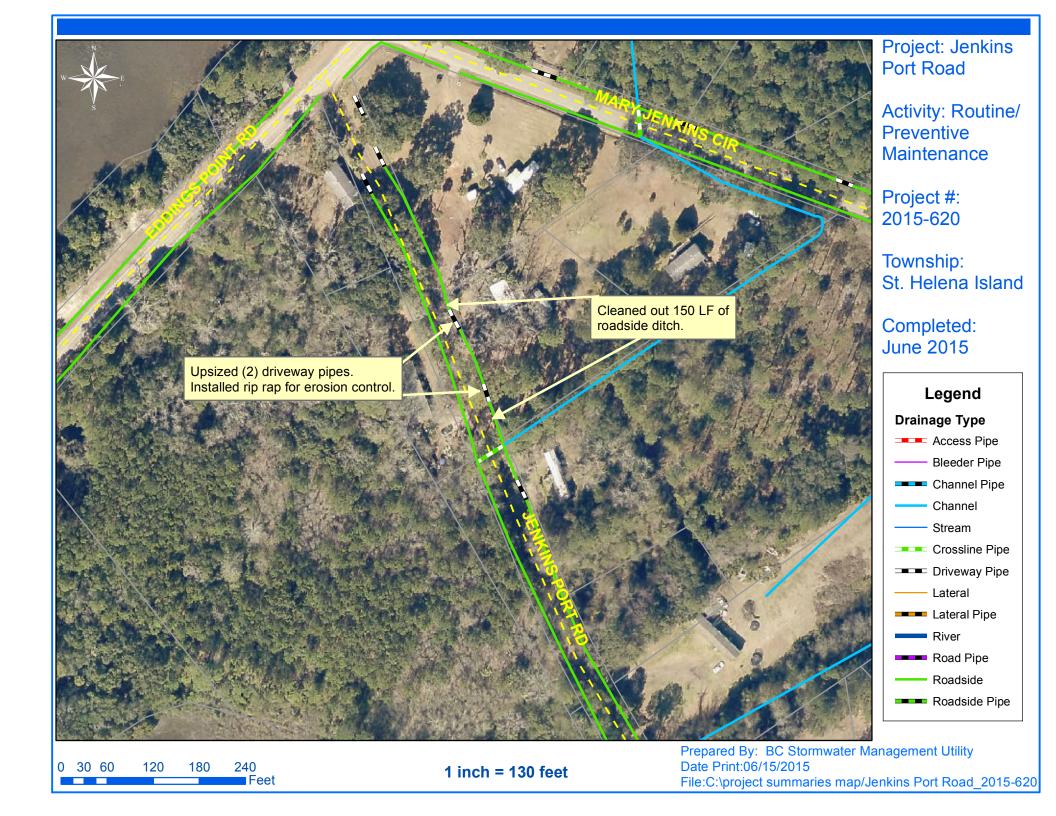

## Beaufort County Public Works Stormwater Infrastructure

Project Summary

Project Summary: Jenkins Port Road Activity: Routine/Preventive Maintenance

Narrative Description of Project: Completion: Jun-15

Project improved 198 L.F. of drainage system. Cleaned out 150 L.F. of roadside ditch. Upsized (2) driveway pipes. Installed rip rap for erosion control.