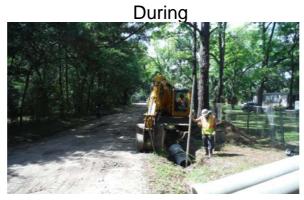

## Beaufort County Public Works Stormwater Infrastructure

Project Summary

Project Summary: Jenkins Port Road Activity: Routine/Preventive Maintenance

Narrative Description of Project: Completion: Jun-15

Project improved 198 L.F. of drainage system. Cleaned out 150 L.F. of roadside ditch. Upsized (2) driveway pipes. Installed rip rap for erosion control.